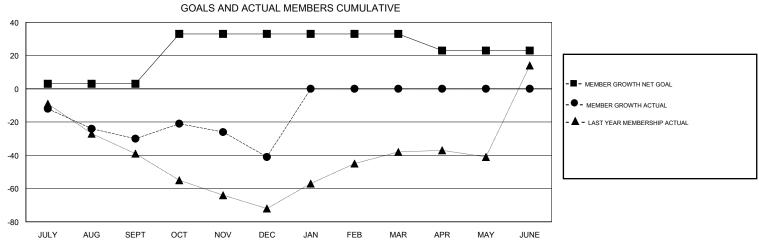

## MONTHLY MEMBERSHIP PROGRESS REPORT

District 5M 8

Results as of: 12/31/2018

## GMT: OPEN **LOCATION MINNESOTA GMT CA** Clubs Members RESULTS FOR 2018-2019 RESULTS FOR 2018-2019 NEW CLUB GOAL NEW CLUBS DROPPED CLUBS MEMBER GROWTH NET MEMBER GROWTH DROPPED QUARTER QUARTER GOAL ACTUAL MEMBERS ACTUAL (including transfers) 0 0 0 3 36 65 JULY/AUG/SEPT JULY/AUG/SEPT 0 30 51 59 OCT/NOV/DEC OCT/NOV/DEC 0 0 0 0 0 0 JAN/FEB/MAR JAN/FEB/MAR 0 0 0 0 0 APR/MAY/JUNE -10 APR/MAY/JUNE